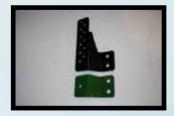

## Lift Brackets - Manually adjustable

- Direct factory replacement to the stock air bag linkage mounting bracket.
- Various linkage mounting holes allow the stock linkage to be adjusted to gain up to 5" of additional ground clearance.
- The factory ride height is maintained using the bottom holes while the upper holes allow options in 1/2" increments.
- Laser cut and CNC bent to ensure a consistent and precise fit
- Powder coated for a long lasting and durable finish
- Install / Remove in minutes