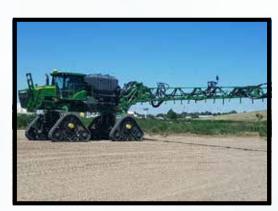

## This kit includes:

- 4 pneumatic cylinders
- 4 adjustable base brackets (3/8" increments)
- Air switch (to be mounted in cab)
- Air line
- · All required air fittings
- Plumbing map

New R-Series Suspension Kit up to 80" of clearance