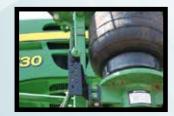

## Lift Brackets - Manually adjustable

- Direct factory replacement to the stock air bag linkage mounting bracket.
- Various linkage mounting holes allow the stock linkage to be adjusted to gain up to 5" of additional ground clearance.
- The factory ride height is maintained using the bottom holes while the upper holes allow options in 1/2" increments.
- Laser cut and CNC bent to ensure a consistent and precise fit
- Powder coated for a long lasting and durable finish
- Install / Remove in minutes