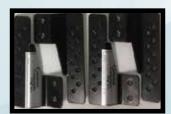

## This kit includes:

- 4 pneumatic cylinders
- 4 adjustable base brackets (3/8" increments)
- Air switch (to be mounted in cab)
- Air line
- · All required air fittings
- Plumbing map

New R-Series Suspension Kit up to 80" of clearance