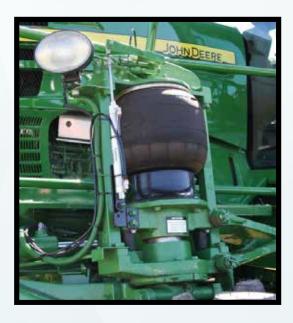

## **Pneumatic Lift Kit**

Increases ground clearance an additional 5 inches on demand. A flick of an in-cab switch allows the operator to select between stock ride height "road mode" and lifted height "field mode" to gain additional crop clearance.

## This kit includes:

- 4 pneumatic cylinders
- 4 adjustable base brackets (3/8" increments)
- Air switch (to be mounted in cab)
- Air line
- · All required air fittings
- Plumbing map

New R-Series Suspension Kit up to 80" of clearance